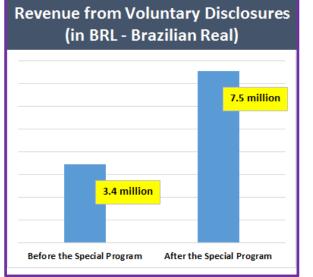

# analysis on tax refund for "tributary substitution"

(special tax collection regime)

persistent debtor program analysis on administrative processes (requests and appeals)

special ad-hoc project audits voluntary disclosure special program