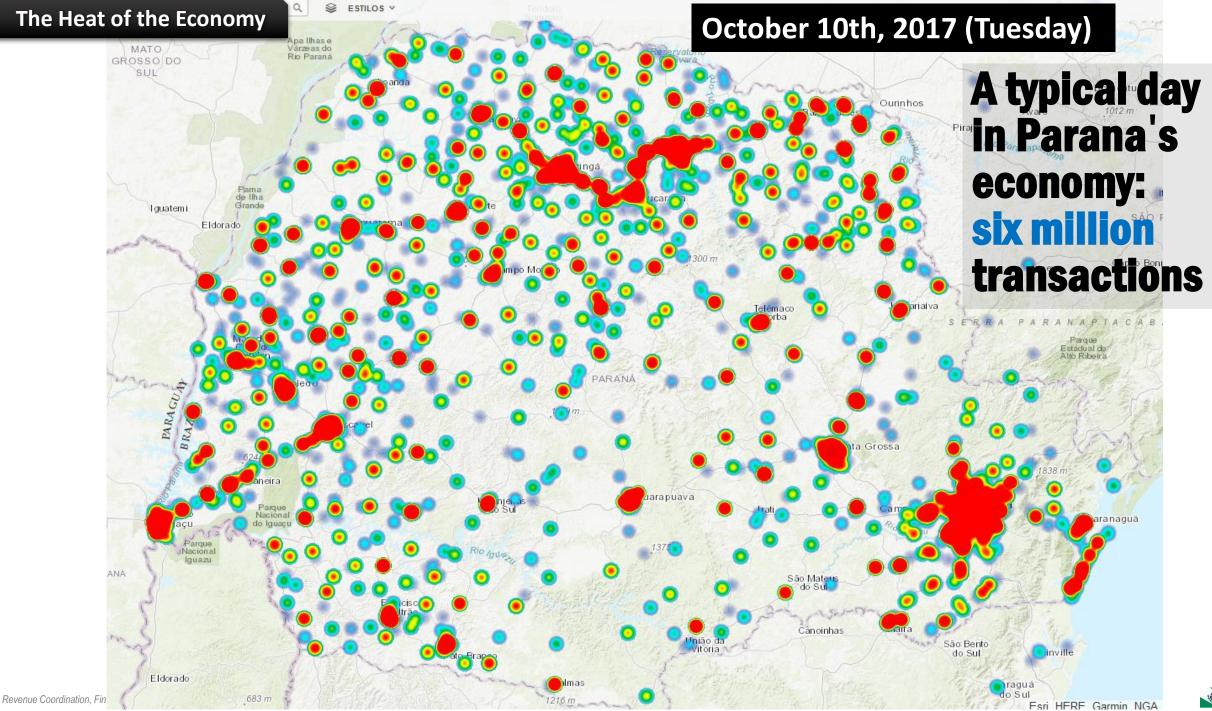

# Chapter Three Architecture, Usage & Processes

**Tax Auditors Doing Analytics** 

We have (*only*...) a total of 640 tax auditors (considering all staffing levels)

What Do We Do With All This Data?