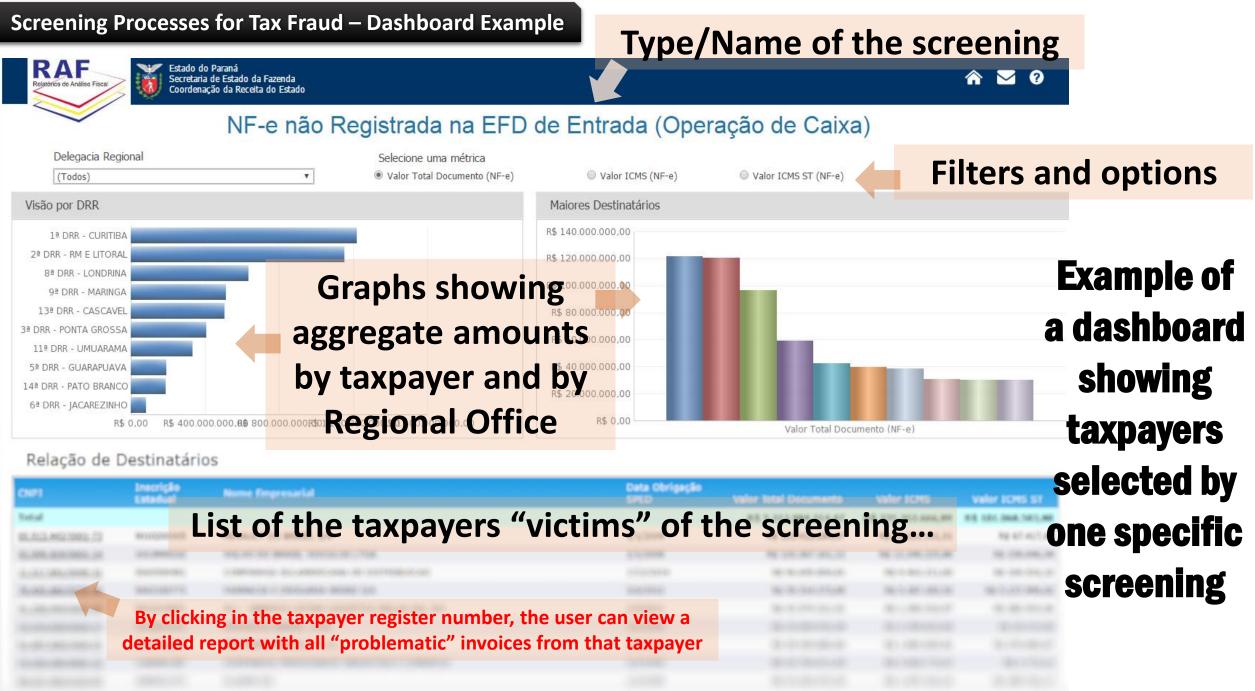

screening processes for tax fraud

## **Automated screening processes**

for Tax Fraud are routinely performed in the Teradata DW.

Tens of billions of records are crunched in less than one hour. \* We do NOT use data

mining techniques... yet

## Using MicroStrategy, the data is then made available in dashboards and reports.

Screening: predetermined set of rules to compare data from transactions (invoices and tax bookkeeping) between buyers and sellers.

Actions can then be taken to investigate the flagged taxpayers.

### **Screening Processes for Tax Fraud – Report Example**

## Detailed report listing all invoices,

from a specific taxpayer, that met

the parameters of the screening