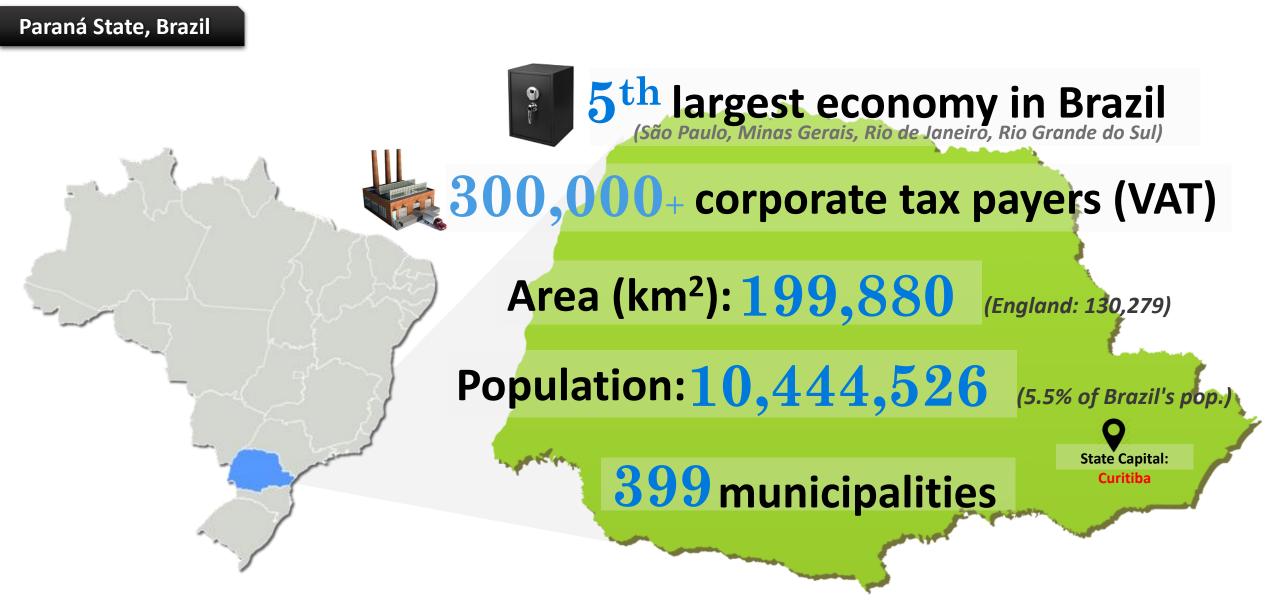

# **Chapter One Paraná State**

**STATE TAX** 

REVENUE (%)

Tax on the circulation of goods and interstate and inter-municipal transportation and communications 88.9 services (ICMS) 🖸 That's our "VAT" Tax on property of automotive vehicles (IPVA) 6.1 Tax on property "causa mortis" transmission and 0.7 donations (**ITCMD**) **General Fees** 