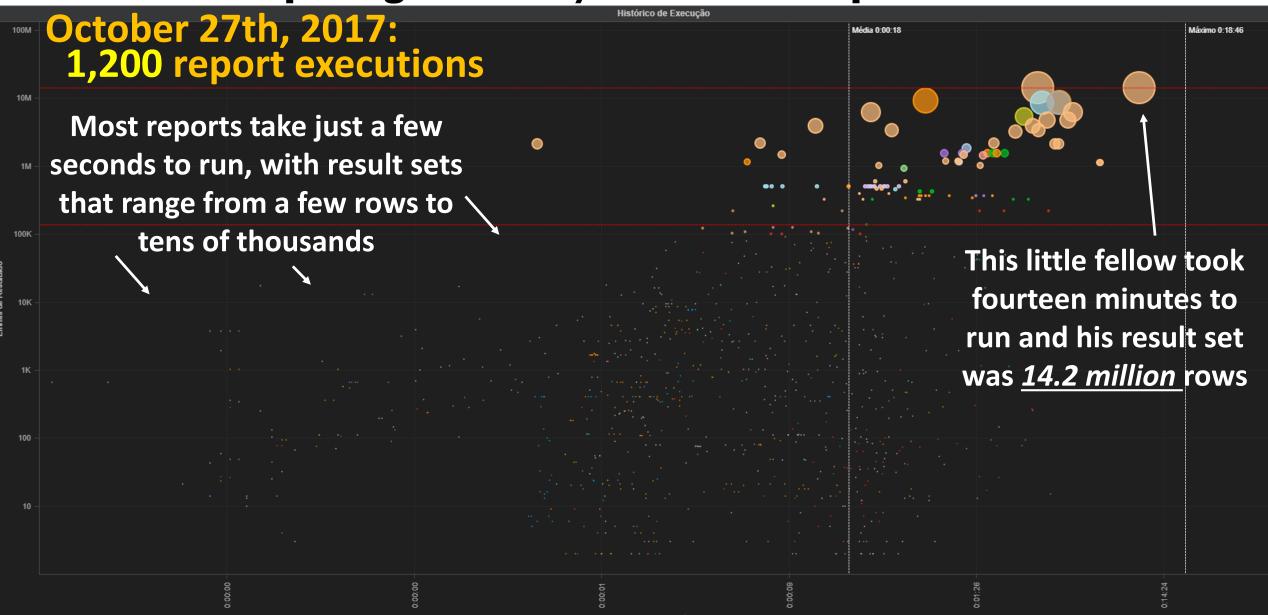

## **Automated screening processes**

for Tax Fraud are routinely performed in the Teradata DW.

Tens of billions of records are crunched in less than one hour. \* We do NOT use data

mining techniques... yet