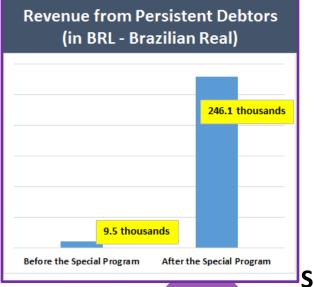

# analysis on tax refund for "tributary substitution"

(special tax collection regime)

persistent debtor program analysis on administrative processes (requests and appeals)

special ad-hoc project audits voluntary disclosure special program