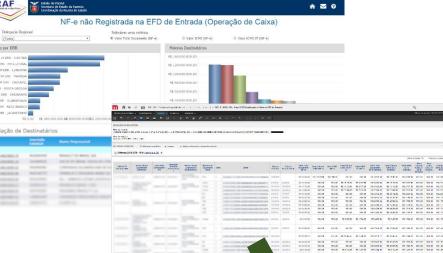

### **Screening Processes for Tax Fraud – Report Example**

## Detailed report listing all invoices,

from a specific taxpayer, that met

the parameters of the screening