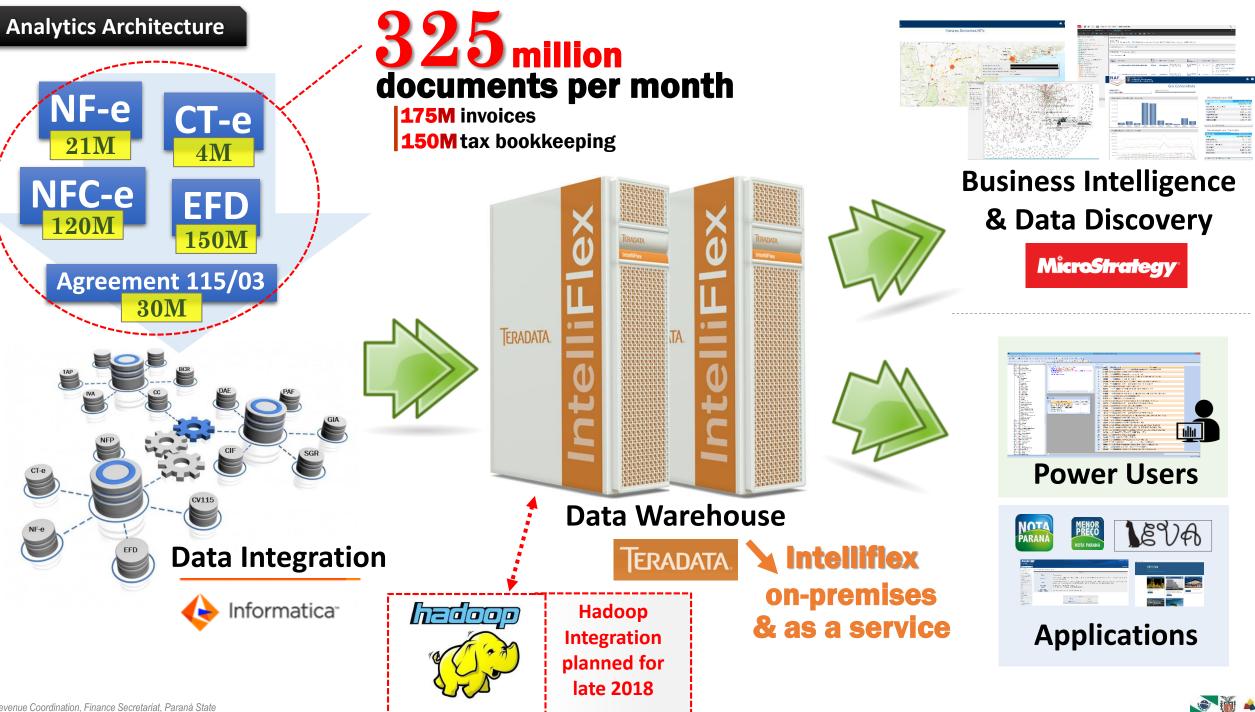

# Agreement 115/03

Since 2003, Brazilian corporate taxpayers from telecommunications and electric distribution industries are required to record electronically every transaction and file all their invoices (TXT format) with the state tax administration.

This means <u>all electric and phone bills (invoices)</u>, in text files with digital signature.

# Public Digital Bookkeeping System (SPED)

Since 2008, companies are required to provide information about their transactions using digitally signed documents. There are, for VAT purposes, two main requirements for Brazilian corporate taxpayers:

They have to submit to the tax administration, for prior approval, <u>all their invoices</u>. In this case, we have three types of electronic invoicing: the <u>NF-e</u>, the <u>CT-e</u> and the <u>NFC-e</u>.

They are also required to monthly report their <u>tax bookkeeping</u> in a digital file (TXT format), containing all their purchases and sales (invoices), along with several other information.

Inter-municipal transportation services: CT-e

**Telecommunication services:** Agreement 115/03

All aforementioned invoices, and many other information, must also be filed within the Digital Tax Bookkeeping: