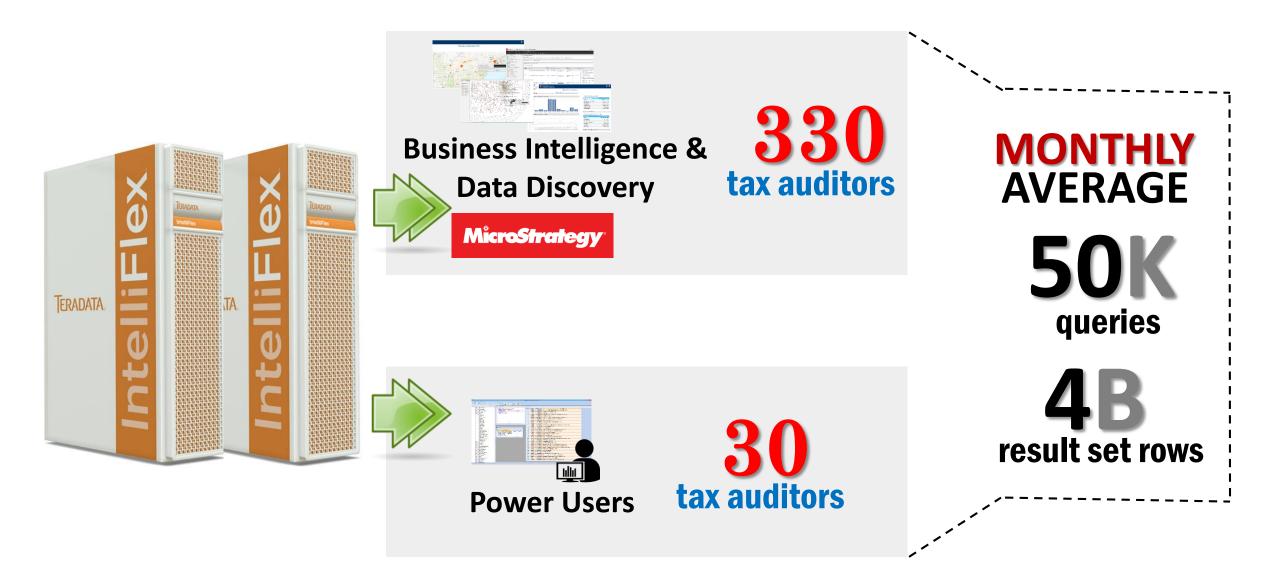

# Chapter Three Architecture, Usage & Processes

**Tax Auditors Doing Analytics** 

We have (*only*...) a total of 640 tax auditors (considering all staffing levels)

What Do We Do With All This Data?